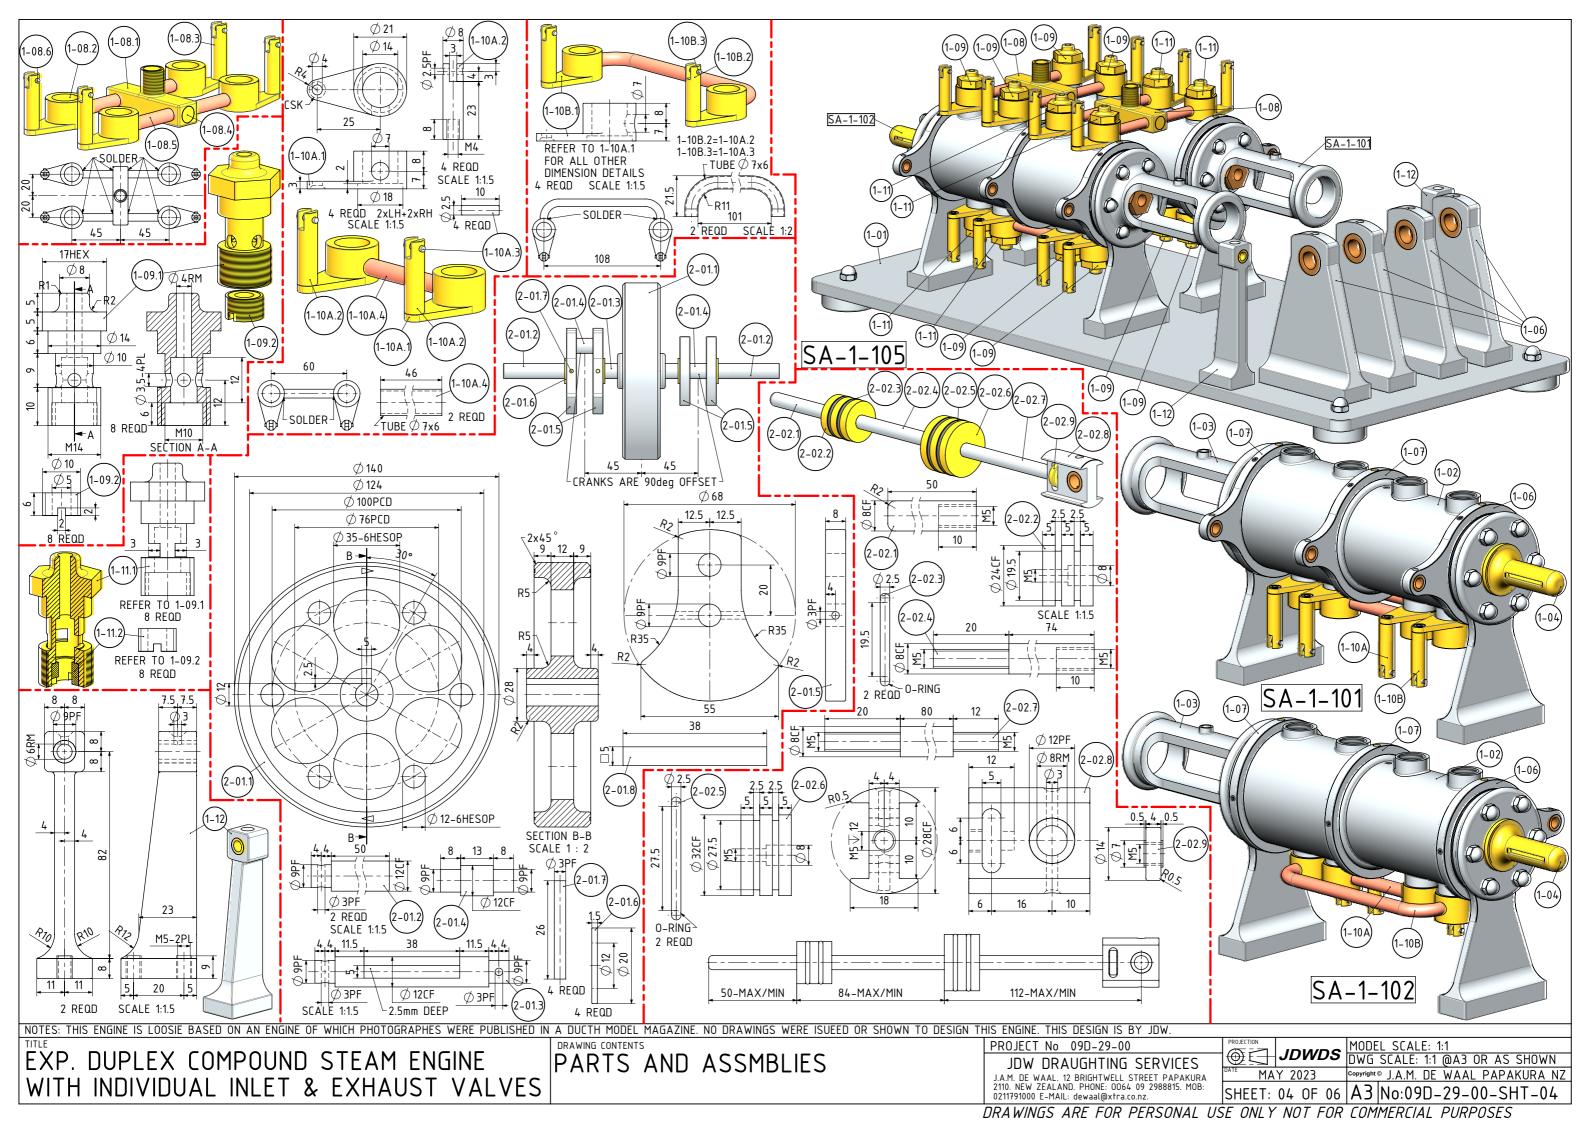

TITLE

DRAWING CONTENTS

RENDERED PICTURE

JDW DRAUGHTING SERVI WITH INDIVIDUAL INLET & EXHAUST VALVES

PROJECT No 09D-29-00

JDW DRAUGHTING SERVICES

J.A.M. DE WAAL. 12 BRIGHTWELL STREET PAPAKURA
2110. NEW ZEALAND. PHONE: 0064 09 2988815. MOB:
0211791000 E-MAIL: dewaal@xtra.co.nz.

DRAWINGS ARE FOR PERSONAL USE ONLY NOT FOR COMMERCIAL PURPOSES