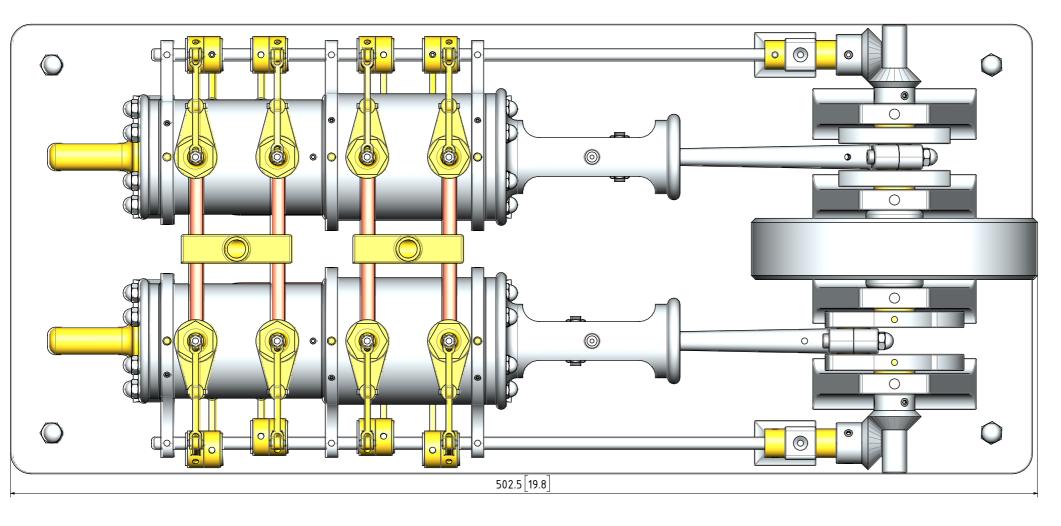

EXP. DUPLEX COMPOUND STEAM ENGINE WITH INDIVIDUAL INLET & EXHAUST VALVES

DRAWING CONTENTS

GENERAL ARRANGEMENT

PROJECT No 09D-29-00

JDW DRAUGHTING SERVICES

J.A.M. DE WAAL. 12 BRIGHTWELL STREET PAPAKURA
2110. NEW ZEALAND. PHONE: 0064. 09 2988815. MOB:
0211791000 E-MAIL: dewaal@xfra.co.nz.

TITLE

DRAWING CONTENTS

RENDERED PICTURE

JDW DRAUGHTING SERVI WITH INDIVIDUAL INLET & EXHAUST VALVES

PROJECT No 09D-29-00

JDW DRAUGHTING SERVICES

J.A.M. DE WAAL. 12 BRIGHTWELL STREET PAPAKURA
2110. NEW ZEALAND. PHONE: 0064 09 2988815. MOB:
0211791000 E-MAIL: dewaal@xtra.co.nz.