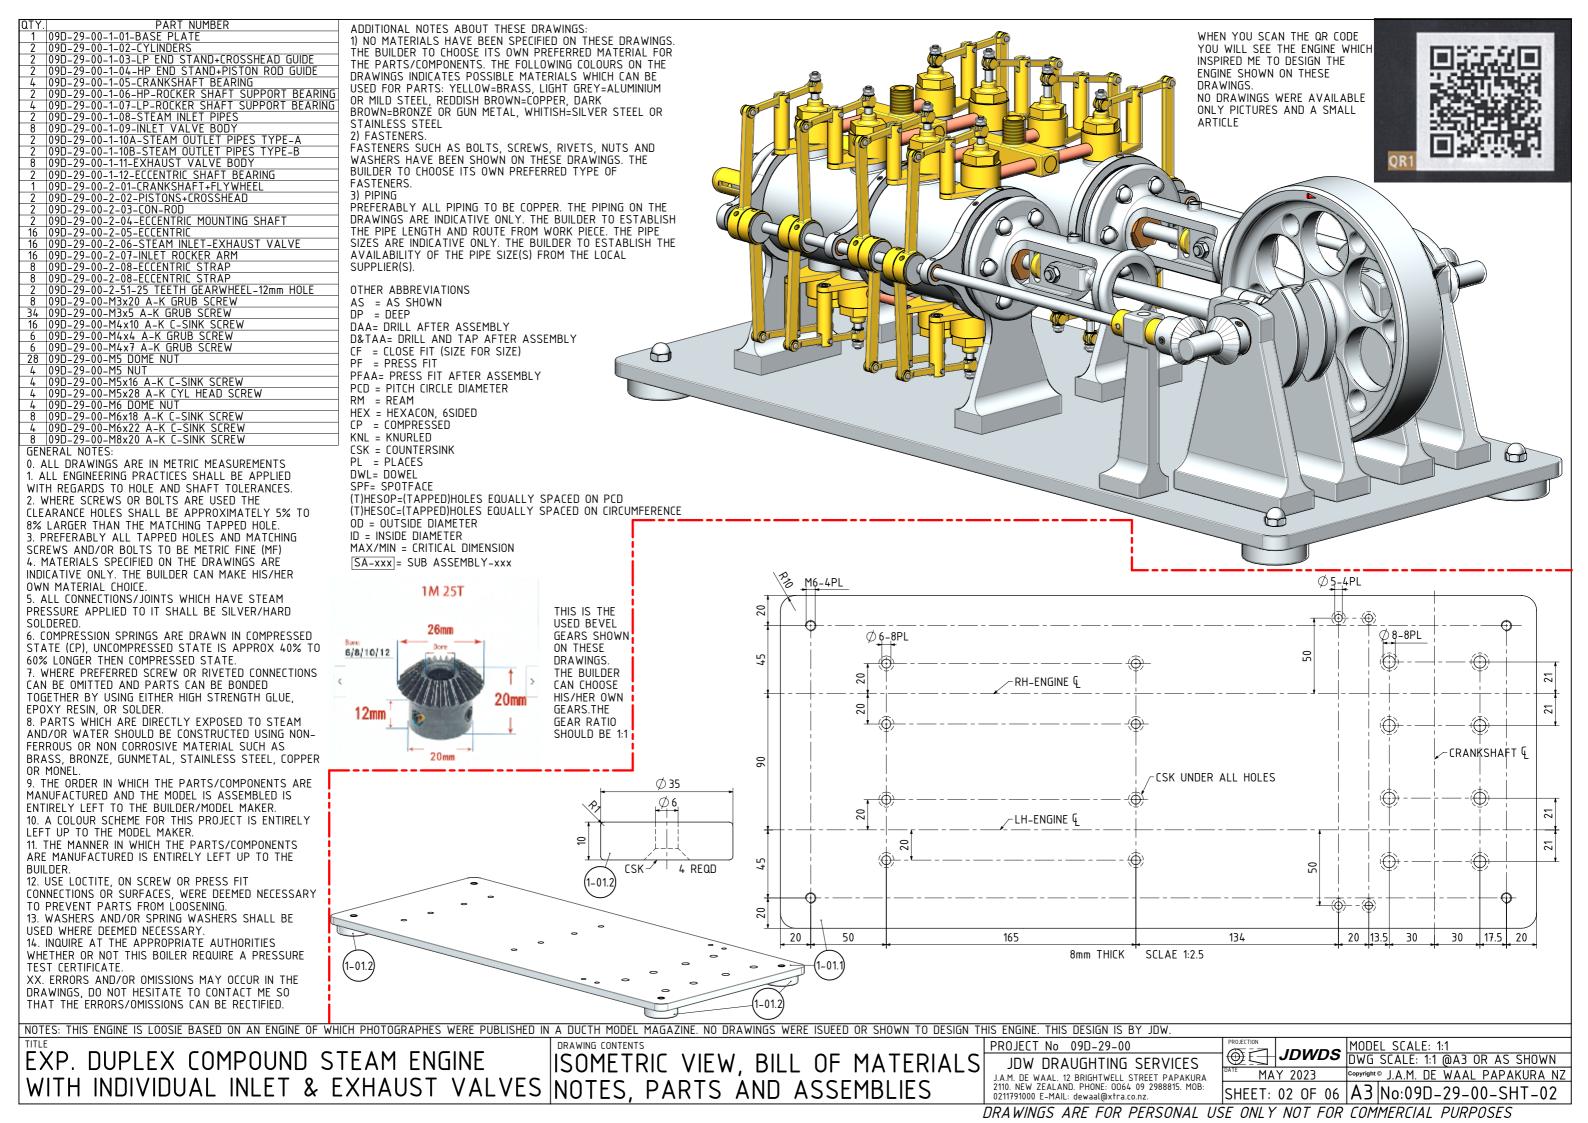

EXP. DUPLEX COMPOUND STEAM ENGINE WITH INDIVIDUAL INLET & EXHAUST VALVES

DRAWING CONTENTS

GENERAL ARRANGEMENT

PROJECT No 09D-29-00

JDW DRAUGHTING SERVICES

J.A.M. DE WAAL. 12 BRIGHTWELL STREET PAPAKURA
2110. NEW ZEALAND. PHONE: 0064. 09 2988815. MOB:
0211791000 E-MAIL: dewaal@xfra.co.nz.

DRAWINGS ARE FOR PERSONAL USE ONLY NOT FOR COMMERCIAL PURPOSES

NOTES: THIS ENGINE IS LOOSIE BASED ON AN ENGINE OF WHICH PHOTOGRAPHES WERE PUBLISHED IN A DUCTH MODEL MAGAZINE. NO DRAWINGS WERE ISUEED OR SHOWN TO DESIGN THIS ENGINE. THIS DESIGN IS BY JDW.