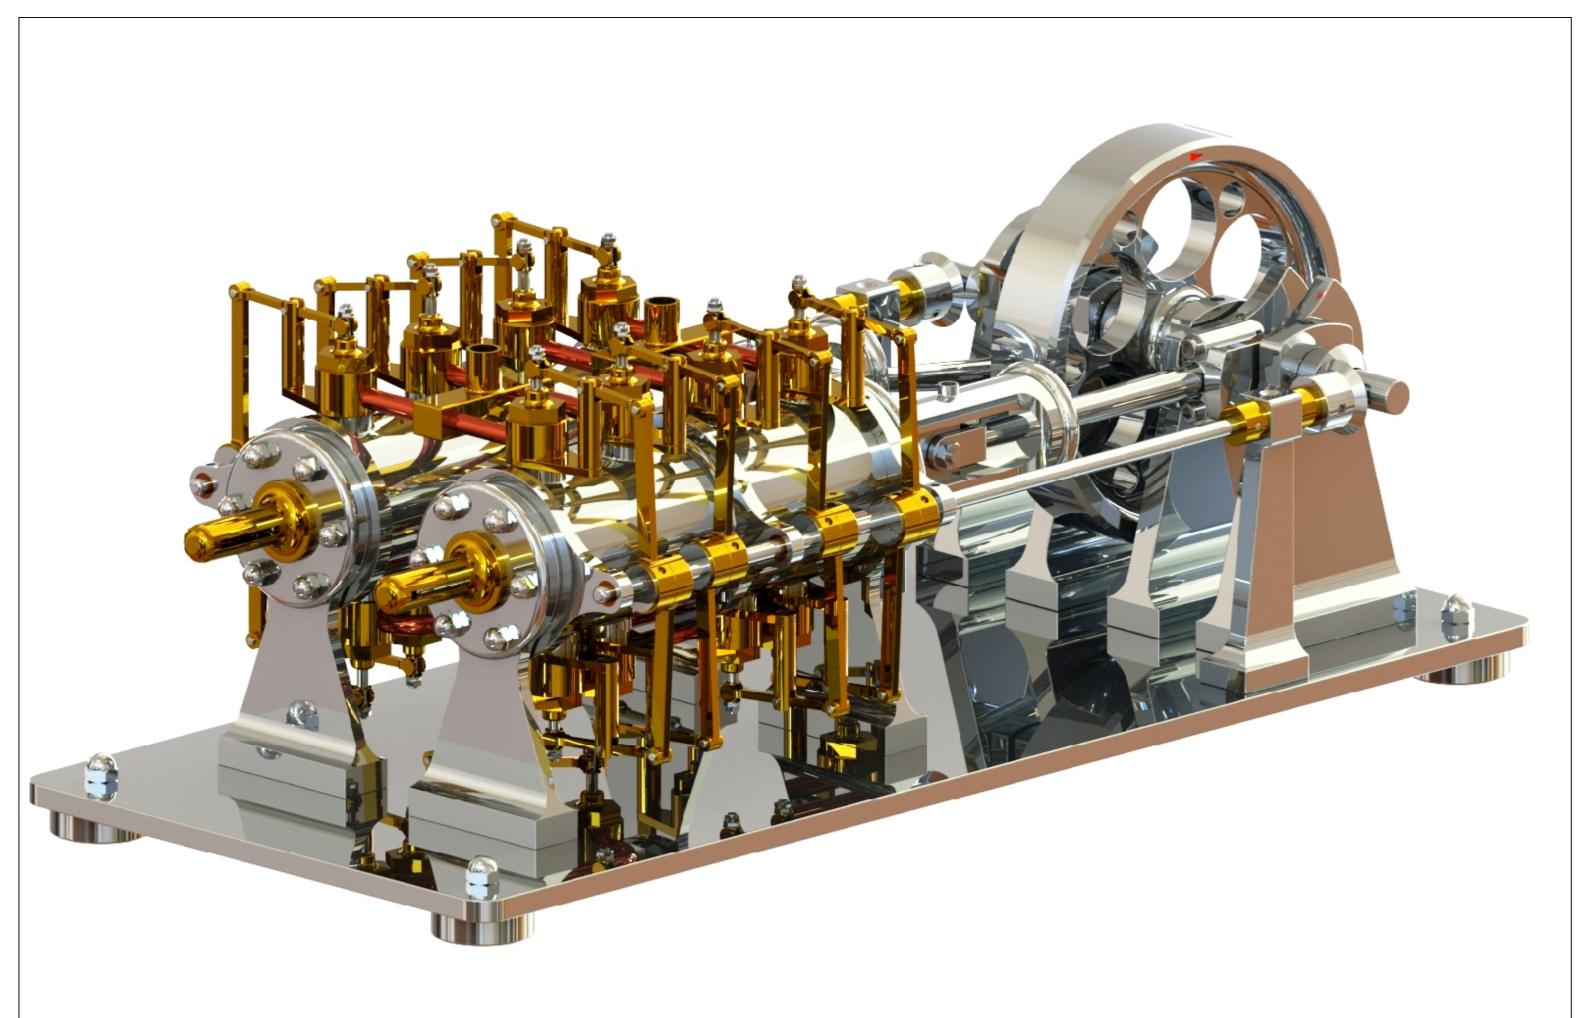

TITLE

DRAWING CONTENTS

RENDERED PICTURE

JDW DRAUGHTING SERVI WITH INDIVIDUAL INLET & EXHAUST VALVES

PROJECT No 09D-29-00

JDW DRAUGHTING SERVICES

J.A.M. DE WAAL. 12 BRIGHTWELL STREET PAPAKURA
2110. NEW ZEALAND. PHONE: 0064 09 2988815. MOB:
0211791000 E-MAIL: dewaal@xtra.co.nz.