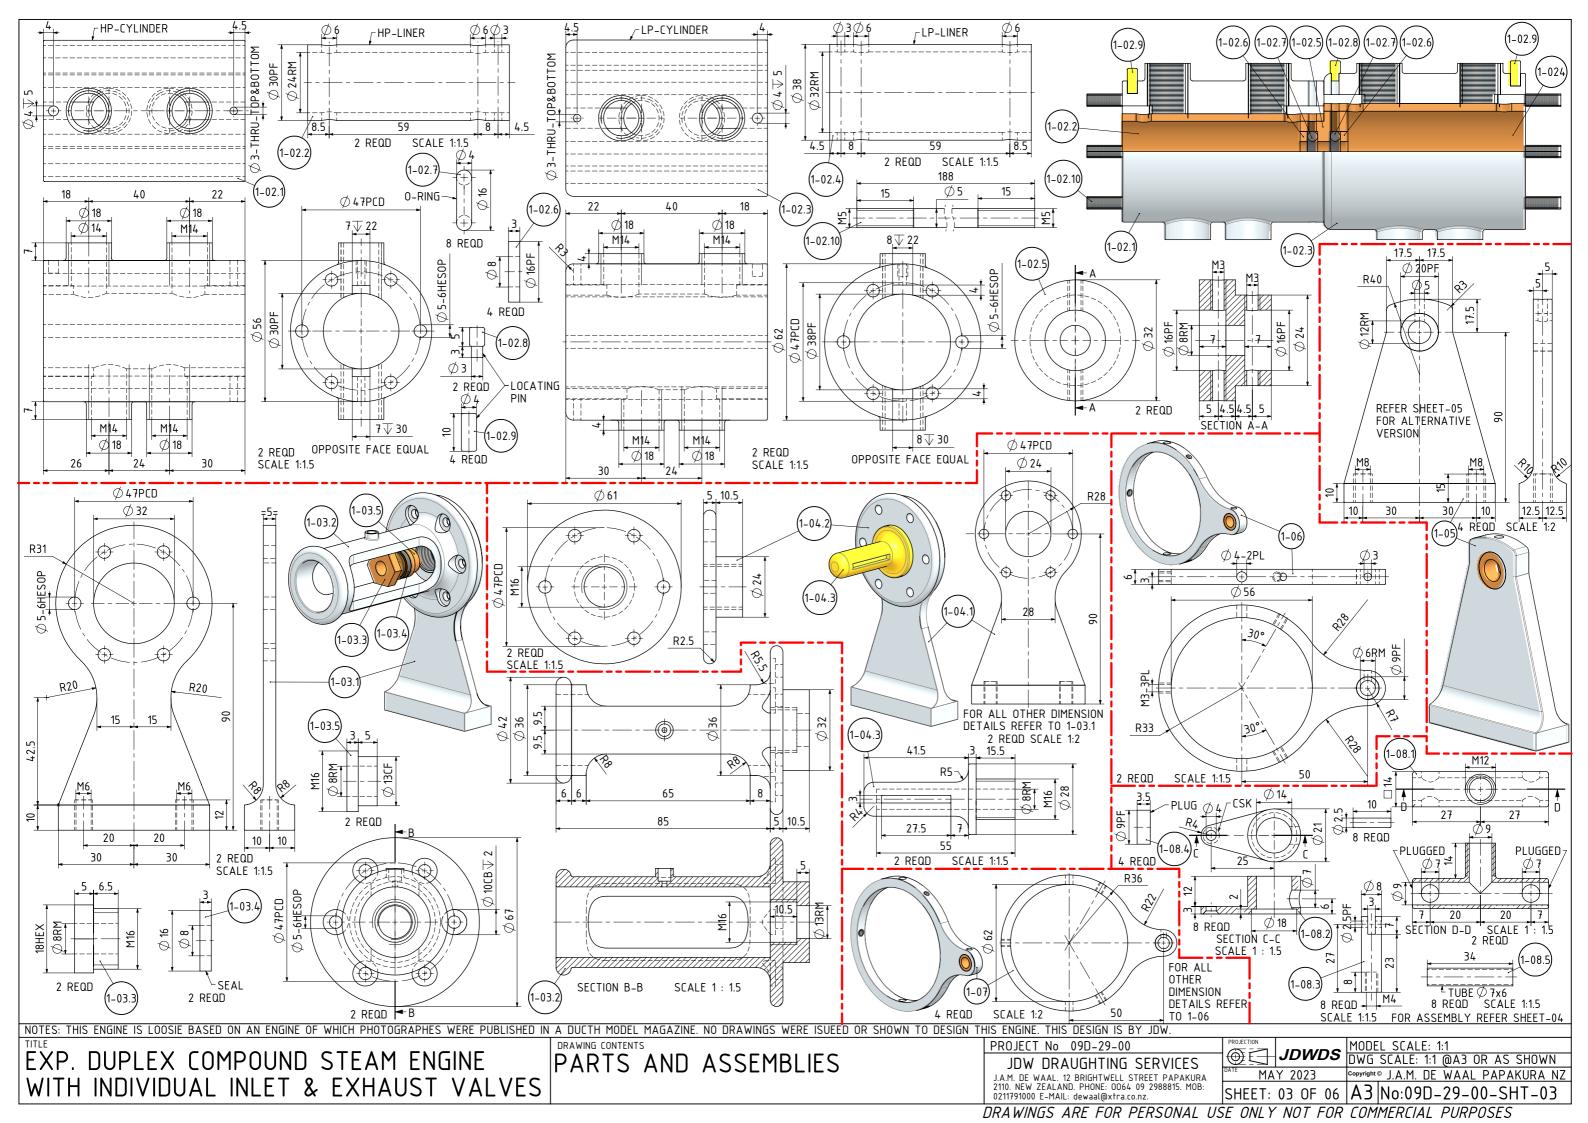

TITLE

DRAWING CONTENTS

RENDERED PICTURE

JDW DRAUGHTING SERVI WITH INDIVIDUAL INLET & EXHAUST VALVES

PROJECT No 09D-29-00

JDW DRAUGHTING SERVICES

J.A.M. DE WAAL. 12 BRIGHTWELL STREET PAPAKURA
2110. NEW ZEALAND. PHONE: 0064 09 2988815. MOB:
0211791000 E-MAIL: dewaal@xtra.co.nz.

DRAWINGS ARE FOR PERSONAL USE ONLY NOT FOR COMMERCIAL PURPOSES