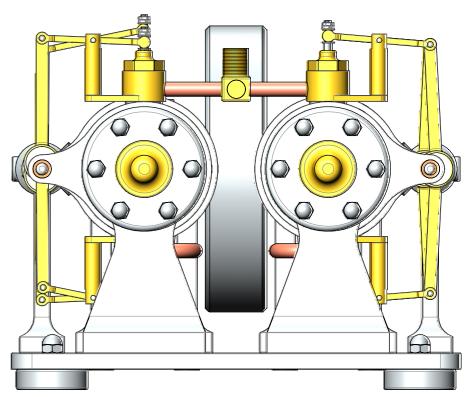

EXP. DUPLEX COMPOUND STEAM ENGINE WITH INDIVIDUAL INLET & EXHAUST VALVES

DRAWING CONTENTS

GENERAL ARRANGEMENT

PROJECT No 09D-29-00

JDW DRAUGHTING SERVICES

J.A.M. DE WAAL. 12 BRIGHTWELL STREET PAPAKURA
2110. NEW ZEALAND. PHONE: 0064. 09 2988815. MOB:
0211791000 E-MAIL: dewaal@xfra.co.nz.

TITLE

DRAWING CONTENTS

RENDERED PICTURE

JDW DRAUGHTING SERVI WITH INDIVIDUAL INLET & EXHAUST VALVES

PROJECT No 09D-29-00

JDW DRAUGHTING SERVICES

J.A.M. DE WAAL. 12 BRIGHTWELL STREET PAPAKURA
2110. NEW ZEALAND. PHONE: 0064 09 2988815. MOB:
0211791000 E-MAIL: dewaal@xtra.co.nz.