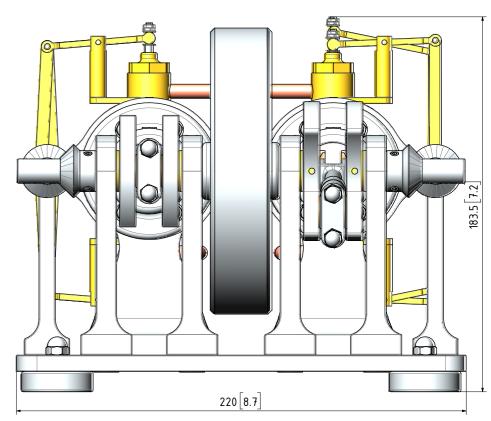

EXP. DUPLEX COMPOUND STEAM ENGINE WITH INDIVIDUAL INLET & EXHAUST VALVES

DRAWING CONTENTS

GENERAL ARRANGEMENT

PROJECT No 09D-29-00

JDW DRAUGHTING SERVICES

J.A.M. DE WAAL. 12 BRIGHTWELL STREET PAPAKURA
2110. NEW ZEALAND. PHONE: 0064. 09 2988815. MOB:
0211791000 E-MAIL: dewaal@xfra.co.nz.

TITLE

DRAWING CONTENTS

RENDERED PICTURE

JDW DRAUGHTING SERVI WITH INDIVIDUAL INLET & EXHAUST VALVES

PROJECT No 09D-29-00

JDW DRAUGHTING SERVICES

J.A.M. DE WAAL. 12 BRIGHTWELL STREET PAPAKURA
2110. NEW ZEALAND. PHONE: 0064 09 2988815. MOB:
0211791000 E-MAIL: dewaal@xtra.co.nz.