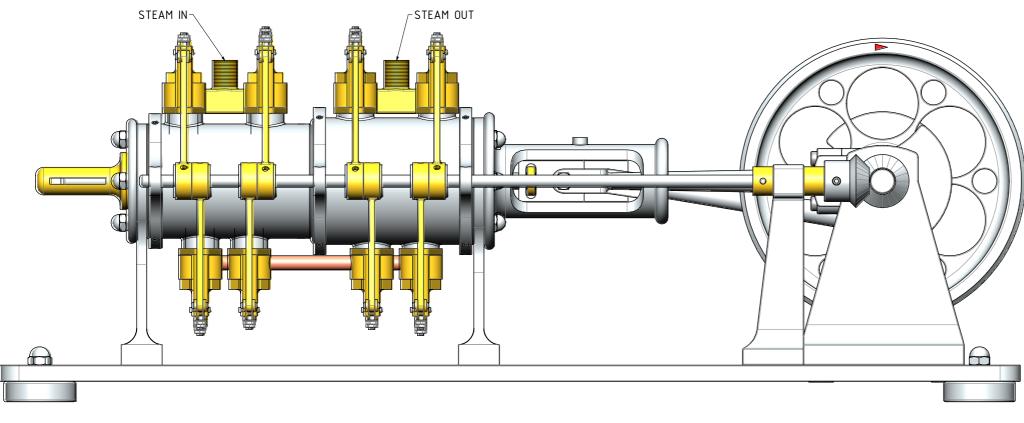

EXP. DUPLEX COMPOUND STEAM ENGINE WITH INDIVIDUAL INLET & EXHAUST VALVES

DRAWING CONTENTS

GENERAL ARRANGEMENT

PROJECT No 09D-29-00

JDW DRAUGHTING SERVICES

J.A.M. DE WAAL. 12 BRIGHTWELL STREET PAPAKURA
2110. NEW ZEALAND. PHONE: 0064. 09 2988815. MOB:
0211791000 E-MAIL: dewaal@xfra.co.nz.

TITLE

DRAWING CONTENTS

RENDERED PICTURE

JDW DRAUGHTING SERVI WITH INDIVIDUAL INLET & EXHAUST VALVES

PROJECT No 09D-29-00

JDW DRAUGHTING SERVICES

J.A.M. DE WAAL. 12 BRIGHTWELL STREET PAPAKURA
2110. NEW ZEALAND. PHONE: 0064 09 2988815. MOB:
0211791000 E-MAIL: dewaal@xtra.co.nz.