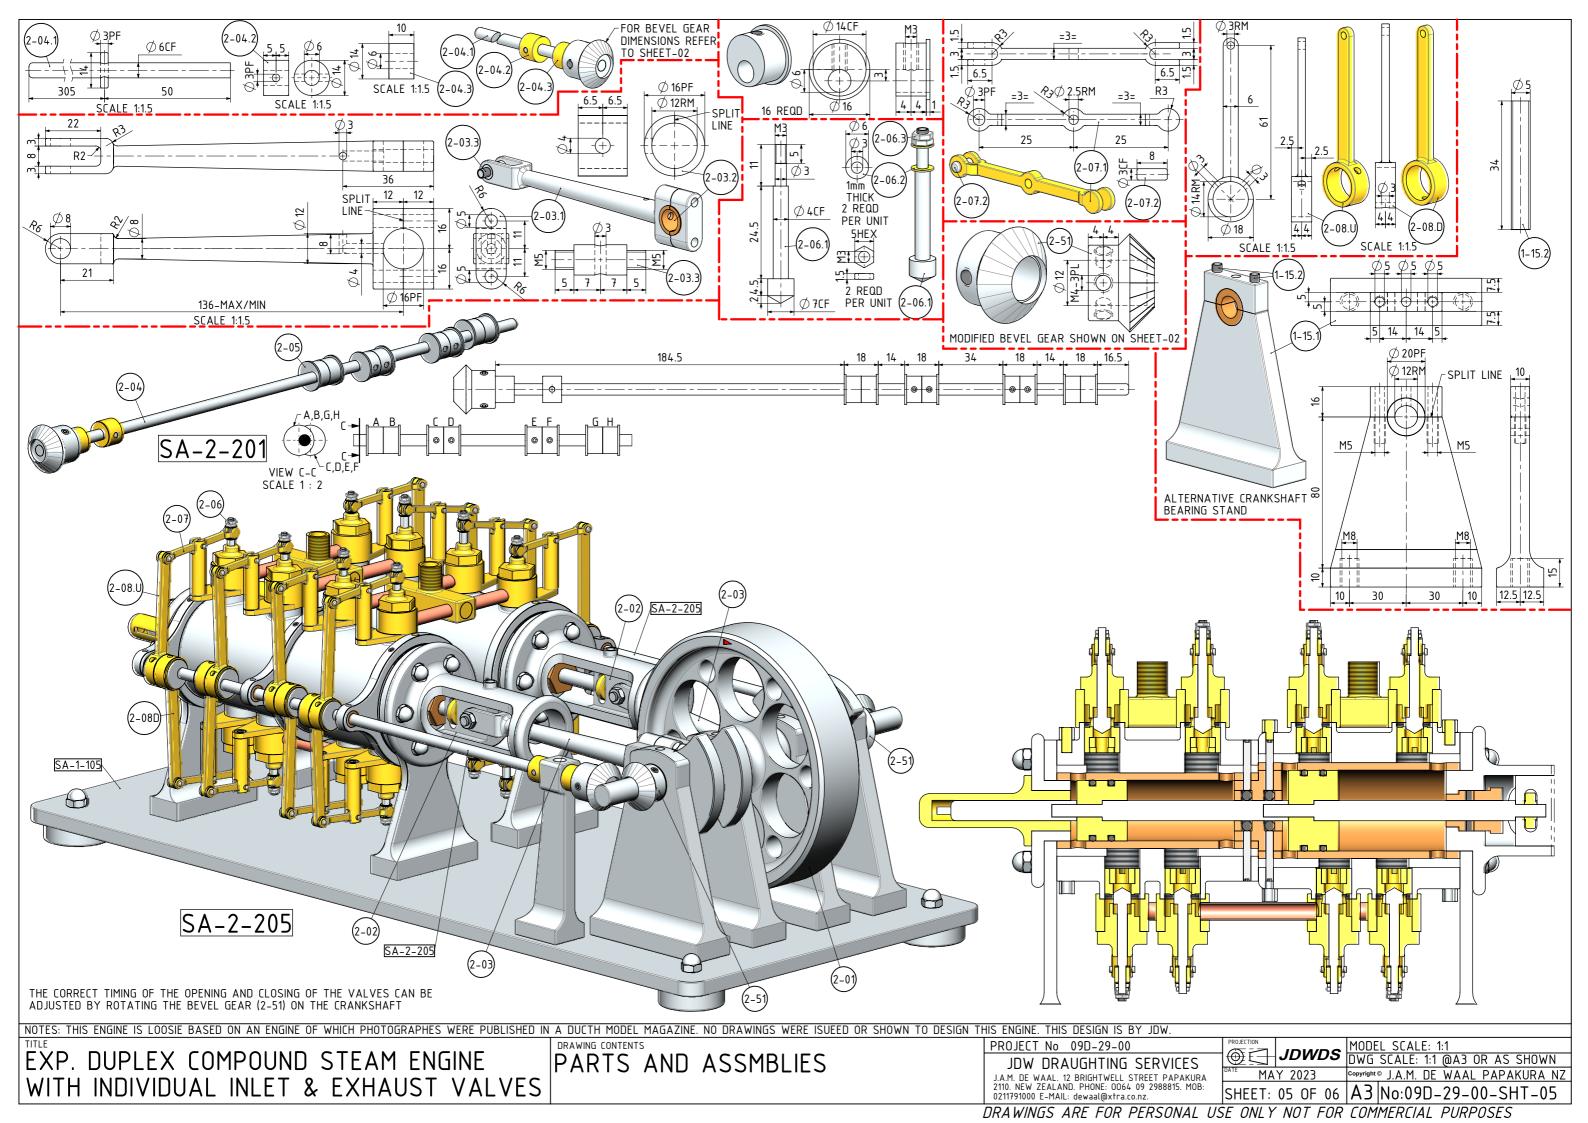

TITLE

DRAWING CONTENTS

RENDERED PICTURE

JDW DRAUGHTING SERVI WITH INDIVIDUAL INLET & EXHAUST VALVES

PROJECT No 09D-29-00

JDW DRAUGHTING SERVICES

J.A.M. DE WAAL. 12 BRIGHTWELL STREET PAPAKURA
2110. NEW ZEALAND. PHONE: 0064 09 2988815. MOB:
0211791000 E-MAIL: dewaal@xtra.co.nz.

DRAWINGS ARE FOR PERSONAL USE ONLY NOT FOR COMMERCIAL PURPOSES