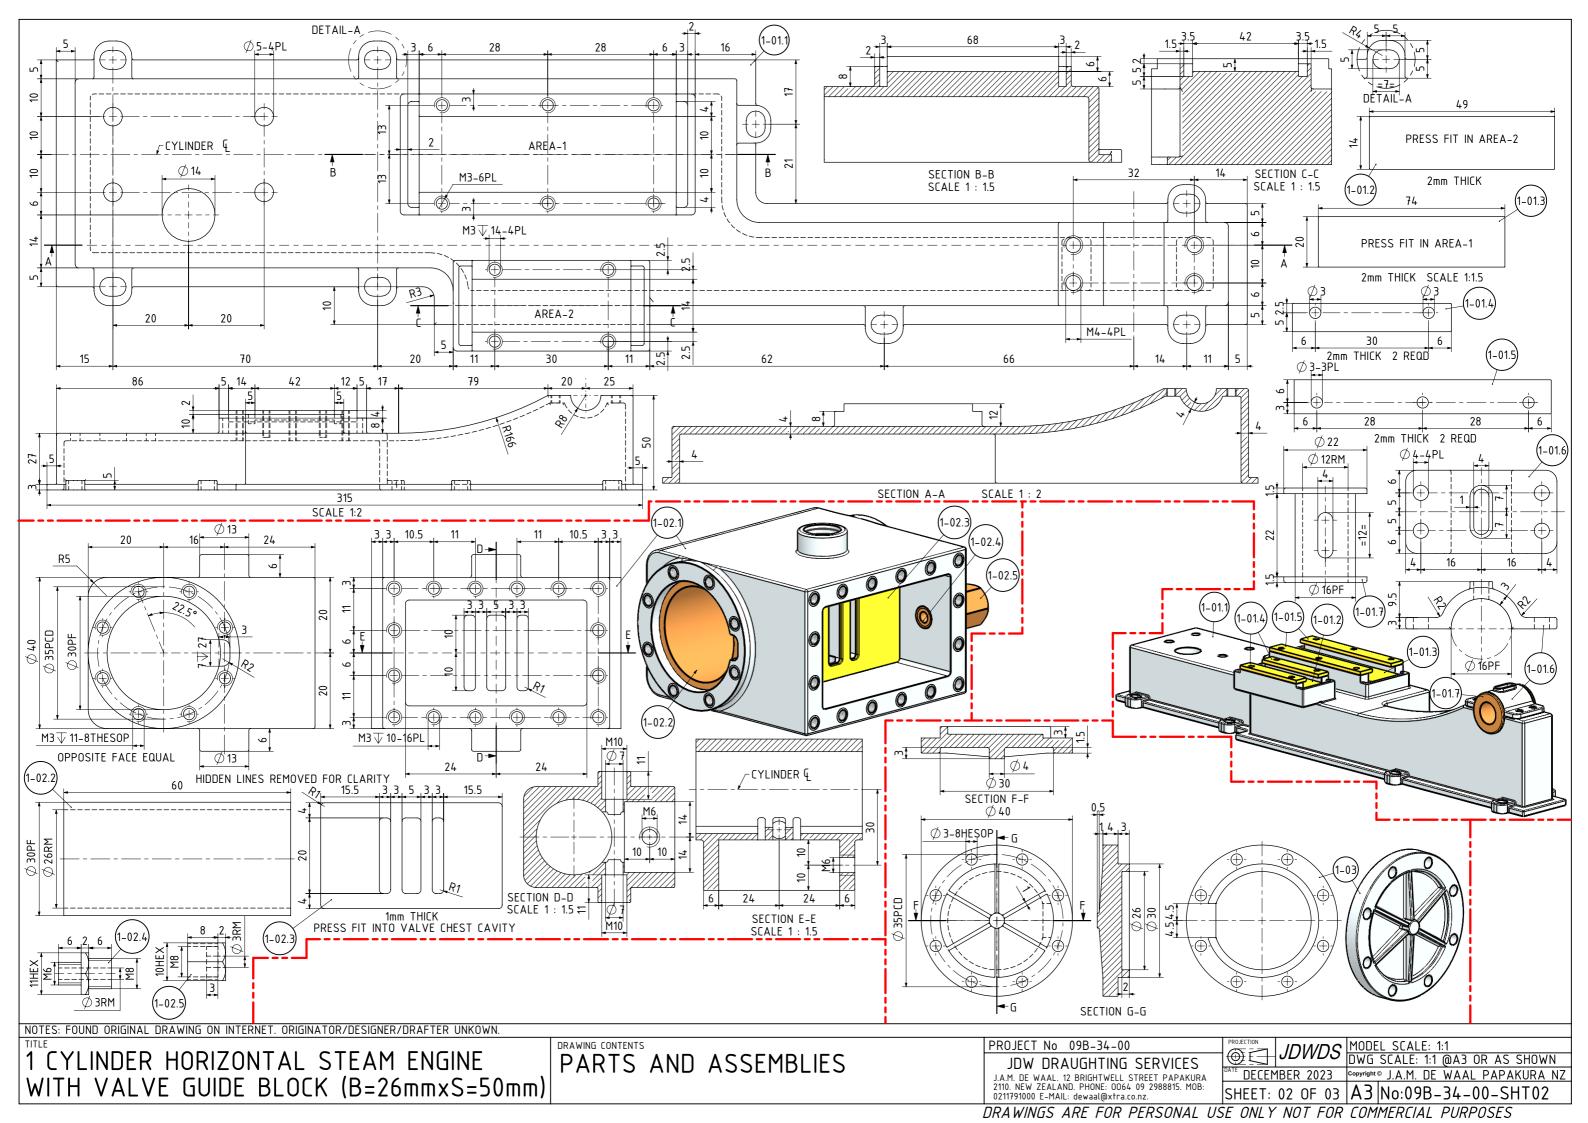

DRAWINGS ARE FOR PERSONAL USE ONLY NOT FOR COMMERCIAL PURPOSES

NOTES: FOUND ORIGINAL DRAWING ON INTERNET. ORIGINATOR/DESIGNER/DRAFTER UNKOWN.

1 CYLINDER HORIZONTAL STEAM ENGINE WITH VALVE GUIDE BLOCK (B=26mmxS=50mm)