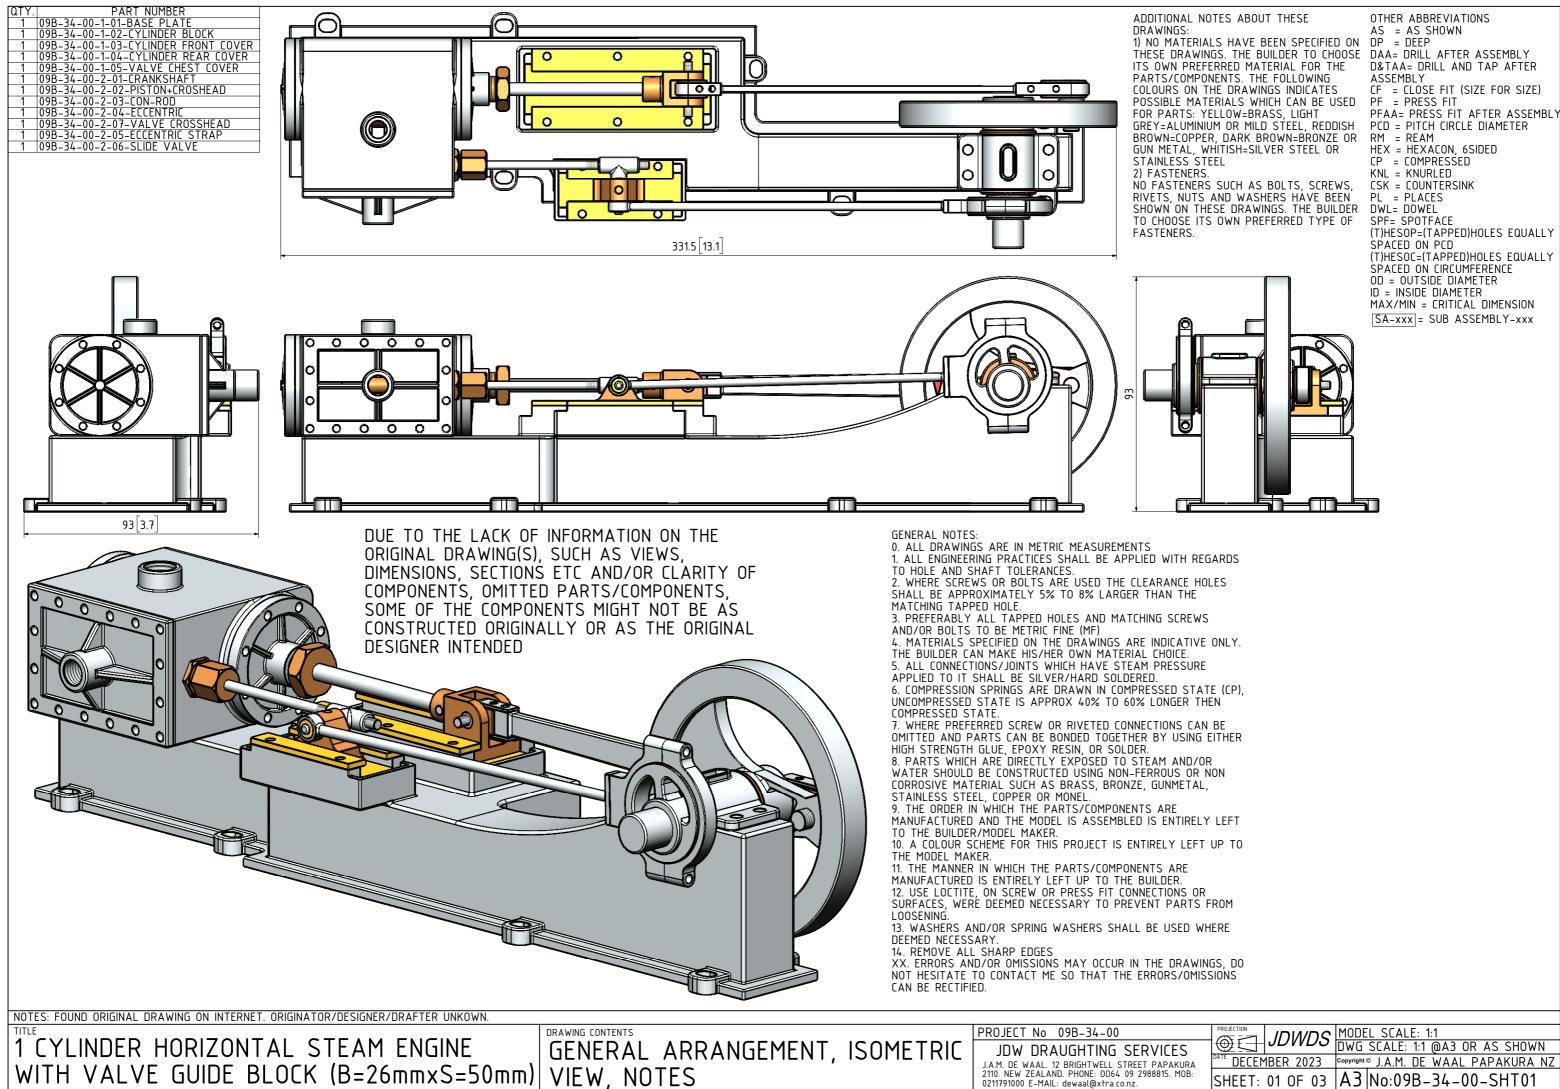

DRAWINGS ARE FOR PERSONAL USE ONLY NOT FOR COMMERCIAL PURPOSES

NOTES: FOUND ORIGINAL DRAWING ON INTERNET. ORIGINATOR/DESIGNER/DRAFTER UNKOWN.

1 CYLINDER HORIZONTAL STEAM ENGINE WITH VALVE GUIDE BLOCK (B=26mmxS=50mm)