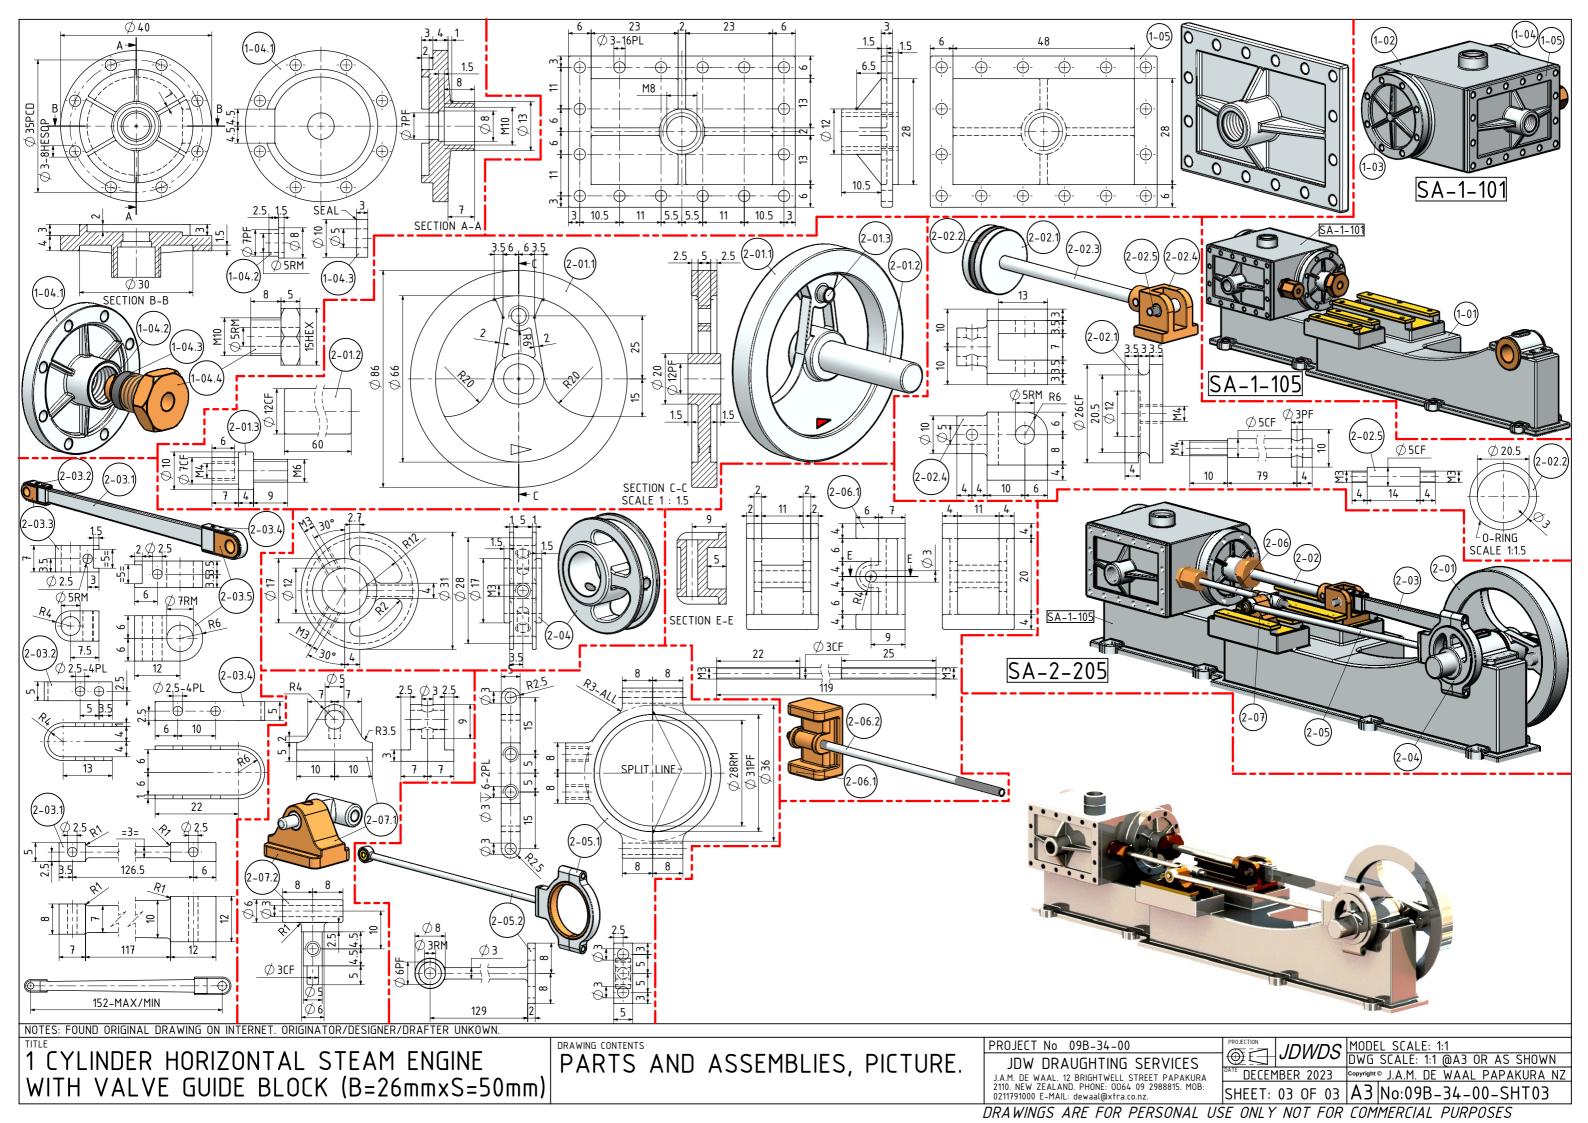

DRAWINGS ARE FOR PERSONAL USE ONLY NOT FOR COMMERCIAL PURPOSES

NOTES: FOUND ORIGINAL DRAWING ON INTERNET. ORIGINATOR/DESIGNER/DRAFTER UNKOWN.

1 CYLINDER HORIZONTAL STEAM ENGINE WITH VALVE GUIDE BLOCK (B=26mmxS=50mm)