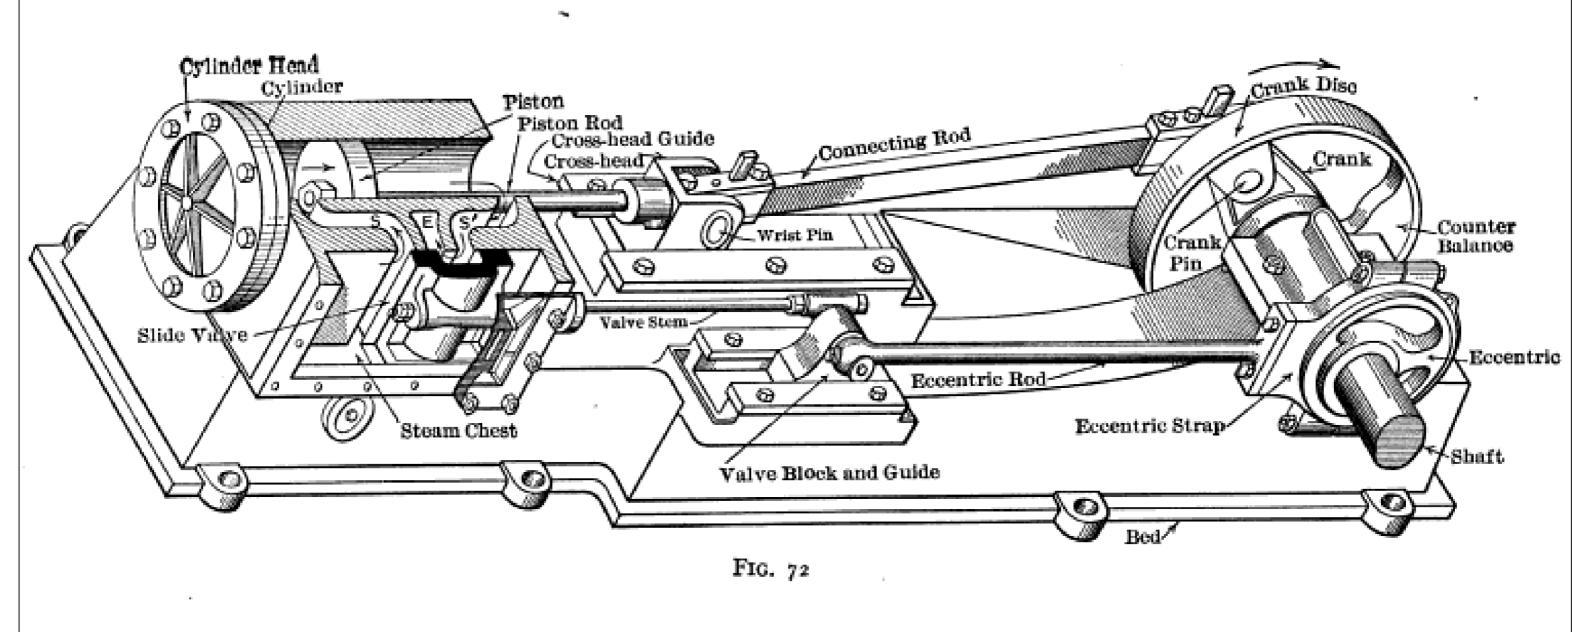

ORIGINAL DRAWING

PROJECT No 09B-34-00 JDW DRAUGHTING SERVICES

J.A.M. DE WAAL. 12 BRIGHTWELL STREET PAPAKURA
2110. NEW ZEALAND. PHONE: 0064 09 2988815. MOB:
0211791000 E-MAIL: dewaal@xfra.co.nz.

MODEL SCALE: 1:1