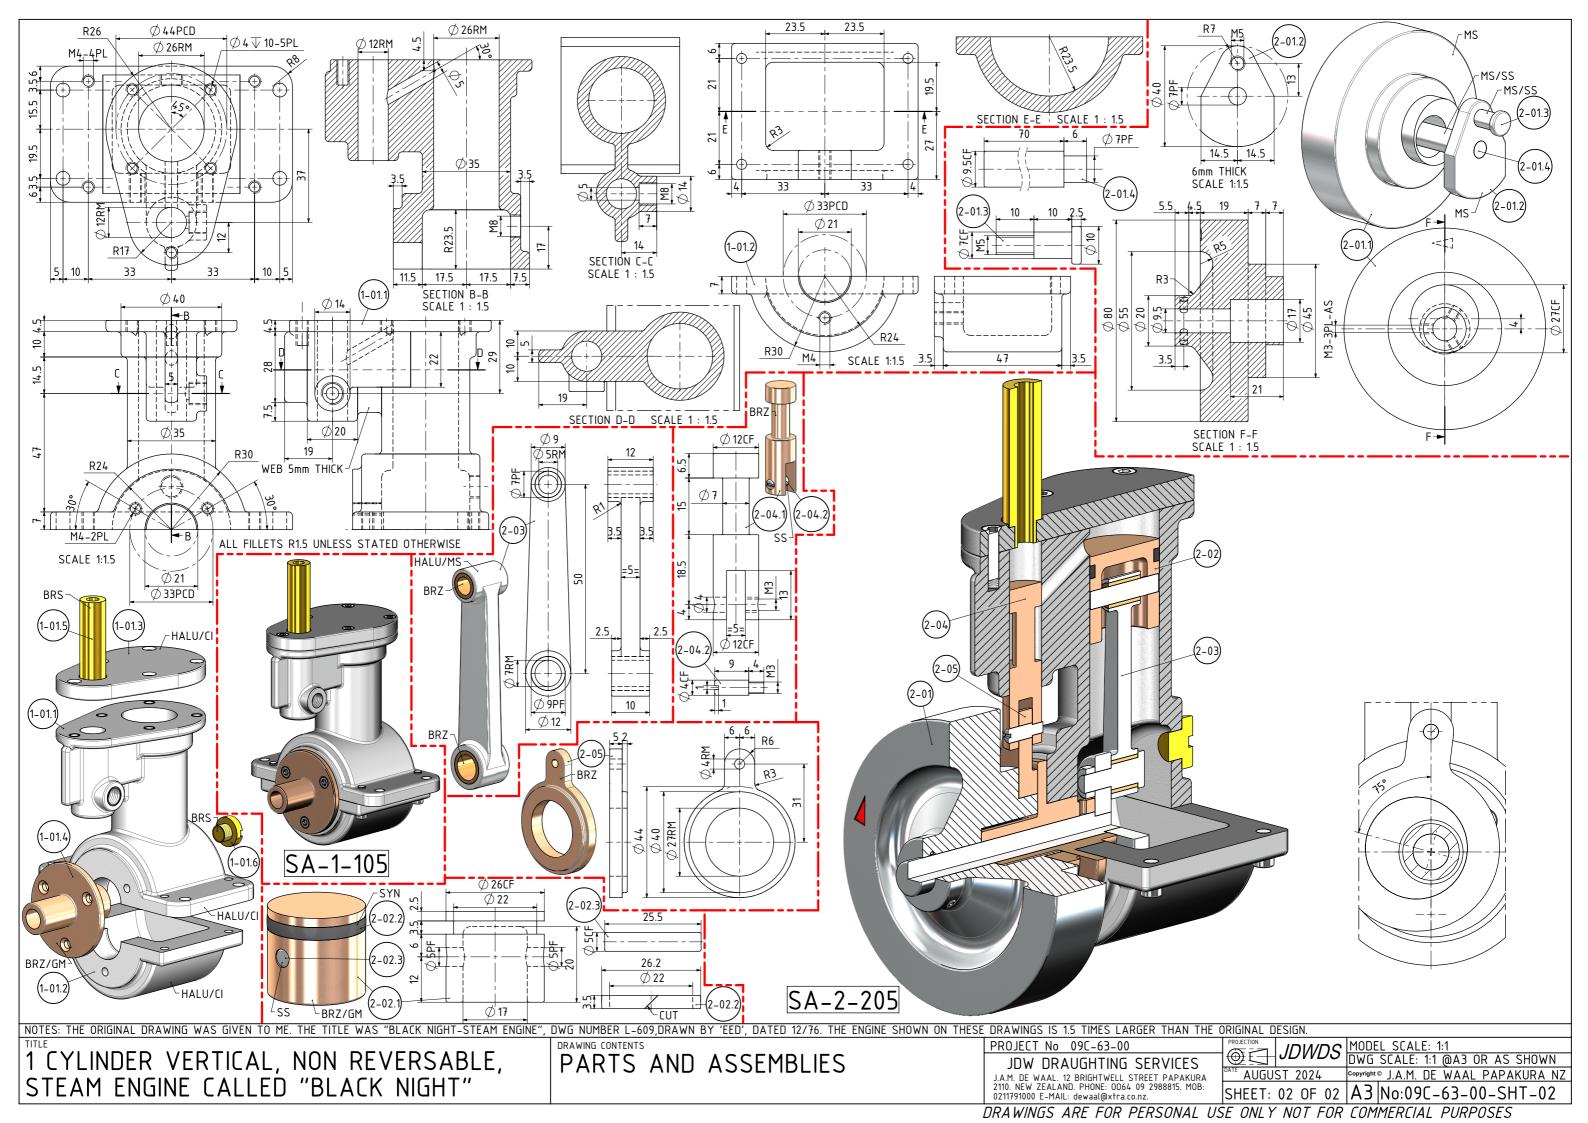

NOTES: THE ORIGINAL DRAWING WAS GIVEN TO ME. THE TITLE WAS "BLACK NIGHT-STEAM ENGINE", DWG NUMBER L-609, DRAWN BY 'EED', DATED 12/76. THE ENGINE SHOWN ON THESE DRAWINGS IS 1.5 TIMES LARGER THAN THE ORIGINAL DESIGN. PROJECT No 09C-63-00

1 CYLINDER VERTICAL, NON REVERSABLE, STEAM ENGINE CALLED "BLACK NIGHT"

GENERAL ARRANGEMENT, NOTES, B.O.M., PARTS AND ASSEMBLIES

JDW DRAUGHTING SERVICES

J.A.M. DE WAAL. 12 BRIGHTWELL STREET PAPAKURA 2110. NEW ZEALAND. PHONE: 0064 09 2988815. MOB: 0211791000 E-MAIL: dewaal@xtra.co.nz.

JDWDS MODEL SCALE: 1:1
DWG SCALE: 1:1 @A3 OR AS SHOWN Copyright S J.A.M. DE WAAL PAPAKURA NZ SHEET: 01 OF 02 A3 No:09C-63-00-SHT-01

DRAWINGS ARE FOR PERSONAL USE ONLY NOT FOR COMMERCIAL PURPOSES