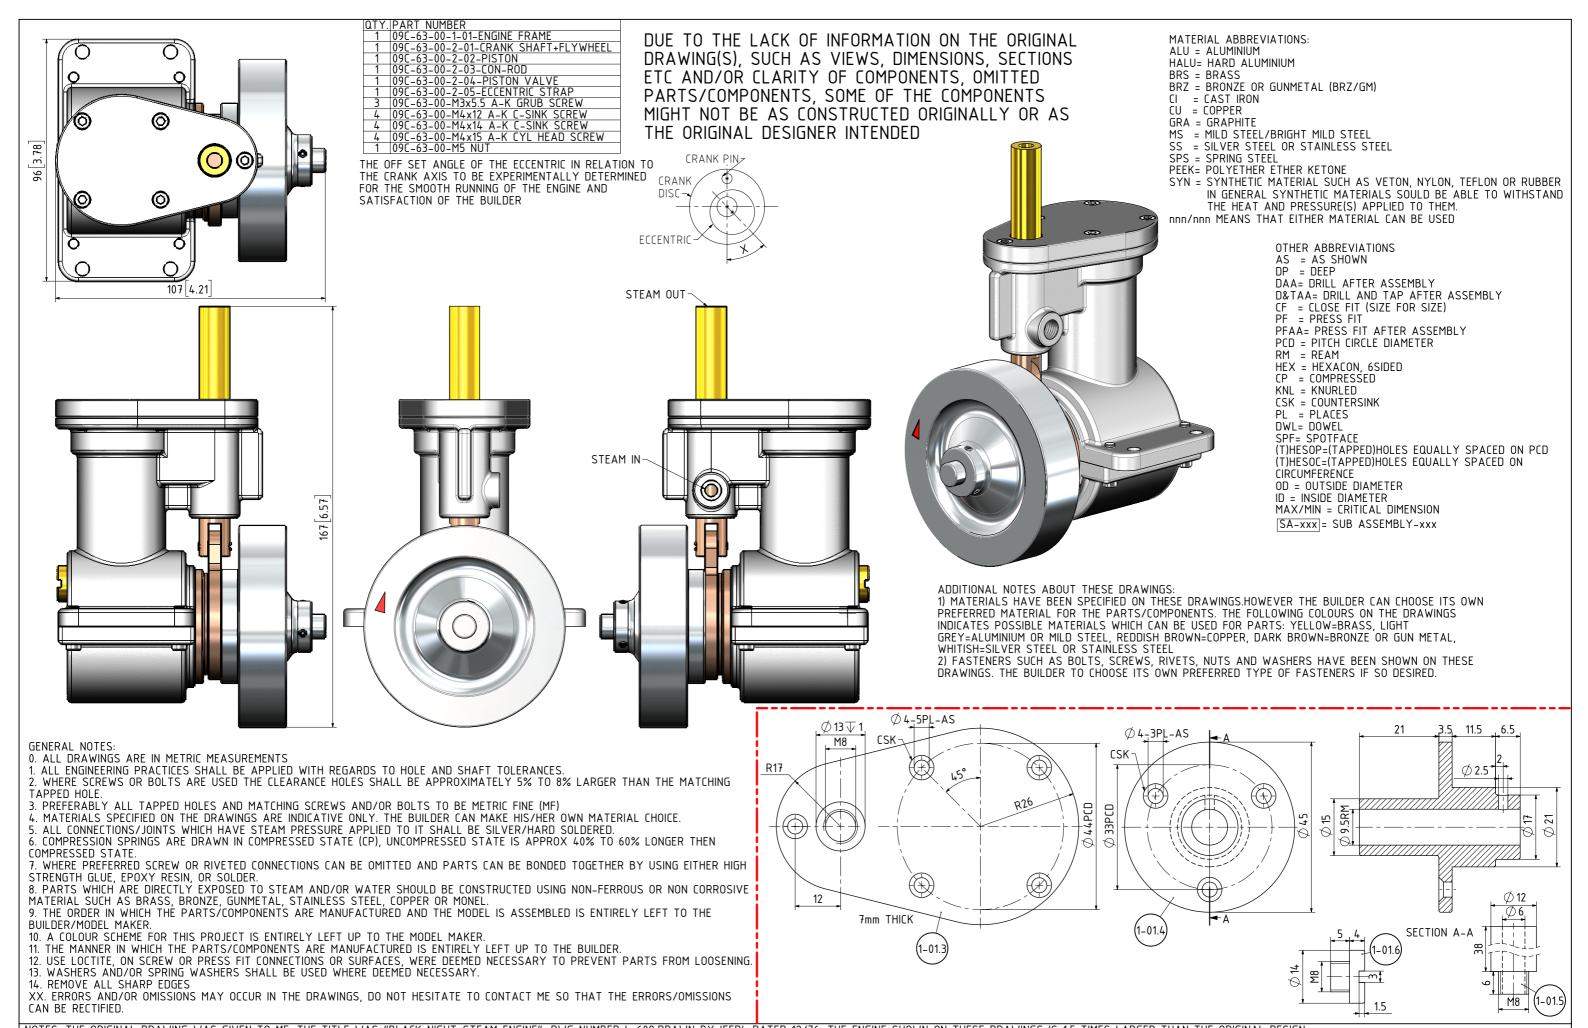

NOTES: THE ORIGINAL DRAWING WAS GIVEN TO ME. THE TITLE WAS "BLACK NIGHT-STEAM ENGINE", DWG NUMBER L-609, DRAWN BY 'EED', DATED 12/76. THE ENGINE SHOWN ON THESE DRAWINGS IS 1.5 TIMES LARGER THAN THE ORIGINAL DESIGN. PROJECT No 09C-63-00

1 CYLINDER VERTICAL, NON REVERSABLE, STEAM ENGINE CALLED "BLACK NIGHT"

GENERAL ARRANGEMENT, NOTES, B.O.M., PARTS AND ASSEMBLIES

JDW DRAUGHTING SERVICES

J.A.M. DE WAAL. 12 BRIGHTWELL STREET PAPAKURA 2110. NEW ZEALAND. PHONE: 0064 09 2988815. MOB: 0211791000 E-MAIL: dewaal@xtra.co.nz.

JDWDS MODEL SCALE: 1:1
DWG SCALE: 1:1 @A3 OR AS SHOWN Copyright S J.A.M. DE WAAL PAPAKURA NZ SHEET: 01 OF 02 A3 No:09C-63-00-SHT-01

DRAWINGS ARE FOR PERSONAL USE ONLY NOT FOR COMMERCIAL PURPOSES